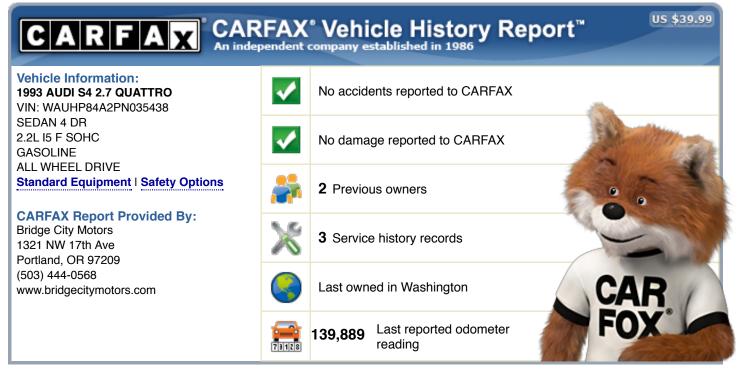

| CARFAX Ownership History The number of owners is estimated | Swner 1      | A Owner 2     |
|------------------------------------------------------------|--------------|---------------|
| Year purchased                                             | 1994         | 2001          |
| Type of owner                                              |              |               |
| Estimated length of ownership                              | 7 yrs. 6 mo. | 17 yrs. 4 mo. |
| Owned in the following states/provinces                    | Washington   | Washington    |
| Estimated miles driven per year                            | 9,648/yr     | 4,698/yr      |
| Last reported odometer reading                             | 51,136       | 139,889       |